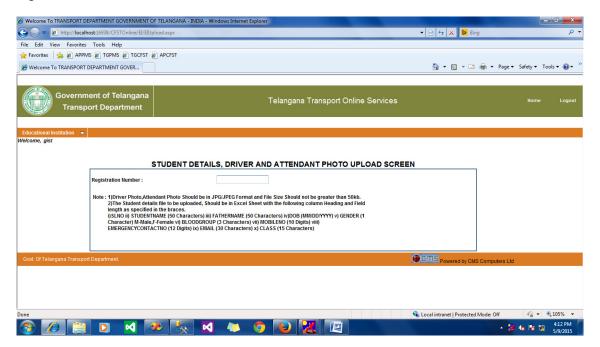

After saving the details of vehicle, driver, attendant and the students list along with the photograph of the driver and attendant have to be uploaded. To upload the details need to enter registration number.