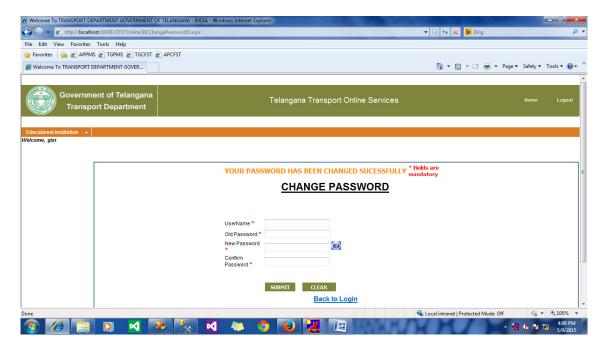

When User Logins For First time it will be redirected to Password Change Screen as shown Below

After Entering the User ID Password will be changed

The details of the vehicles belonging to the Institute showed be added for this the below screen is facilitated. After entering the vehicle registration number, the details of the vehicles will be automatically fetched. The License Number of the driver along with First Issue Place has to be entered, if the details are existing will be fetched and all the fields will be disable. If no details are fetched the details have to be entered. After entering the driver details need to enter Attendant details and route in which the vehicle is operating.