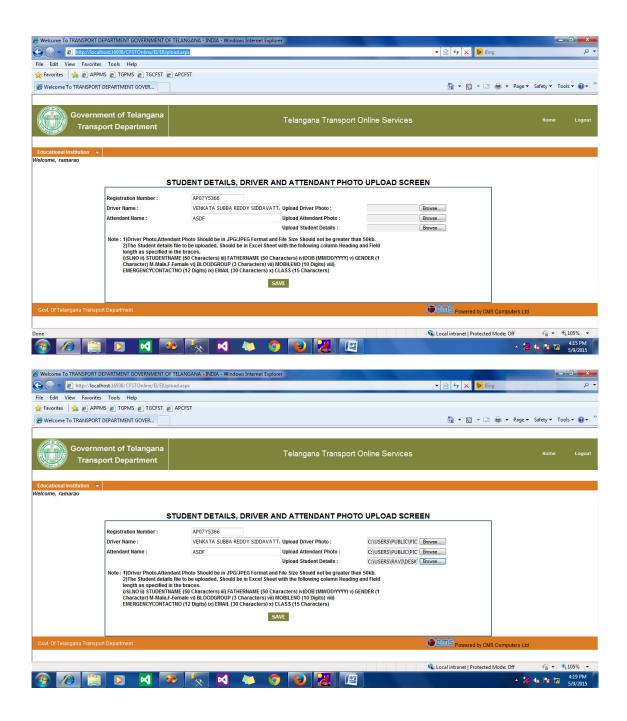

After saving the details of vehicle, driver, attendant and the students list along with the photograph of the driver and attendant have to be uploaded. To upload the details need to enter registration number.

When Details In Excel Sheet in Correct Format Details Will be Saved Successfully

To view or edit the details entered need to click on view or edit button in the below page.

To See The details and to take Print of it