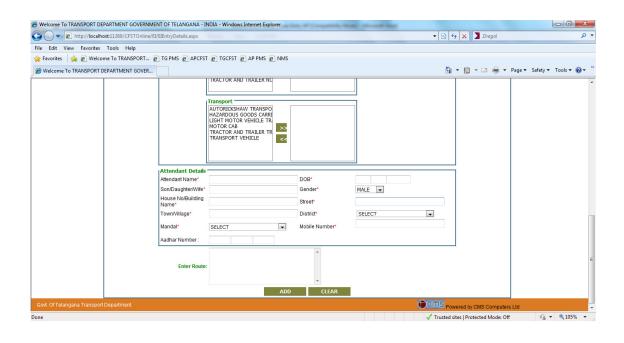

When User Logins For First time it will be redirected to Password Change Screen as shown Below

After Entering the User ID Password will be changed

The details of the vehicles belonging to the Institute showed be added for this the below screen is facilitated. After entering the vehicle registration number, the details of the vehicles will be automatically fetched. The License Number of the driver along with First Issue Place has to be entered, if the details are existing will be fetched and all the fields will be disable. If no details are fetched the details have to be entered. After entering the driver details need to enter Attendant details and route in which the vehicle is operating.