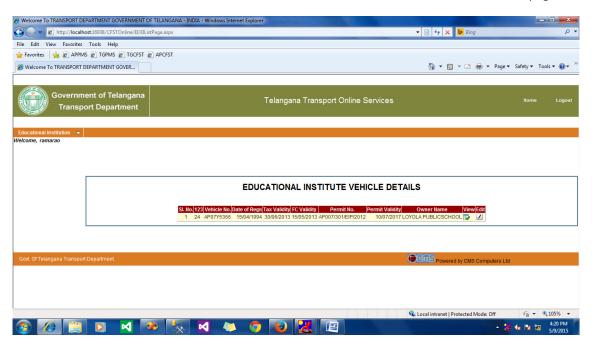

When Details In Excel Sheet in Correct Format Details Will be Saved Successfully

To view or edit the details entered need to click on view or edit button in the below page.

To See The details and to take Print of it

## To edit details click on edit

When view is click the details are shown as below.

If edit button is click the details are shown and the details of the driver, attendant and operating route can be changed.