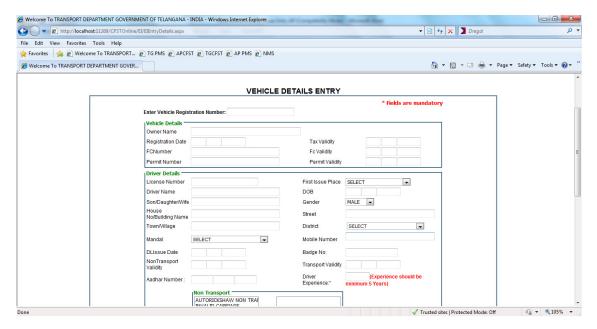

When User Logins For First time it will be redirected to Password Change Screen as shown Below

After Entering the User ID Password will be changed

The details of the vehicles belonging to the Institute showed be added for this the below screen is facilitated. After entering the vehicle registration number, the details of the vehicles will be automatically fetched. The License Number of the driver along with First Issue Place has to be entered, if the details are existing will be fetched and all the fields will be disable. If no details are fetched the details have to be entered. After entering the driver details need to enter Attendant details and route in which the vehicle is operating.