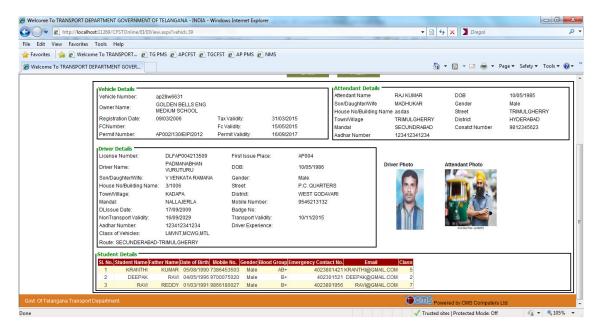

## To edit details click on edit

When view is click the details are shown as below.

If edit button is click the details are shown and the details of the driver, attendant and operating route can be changed.