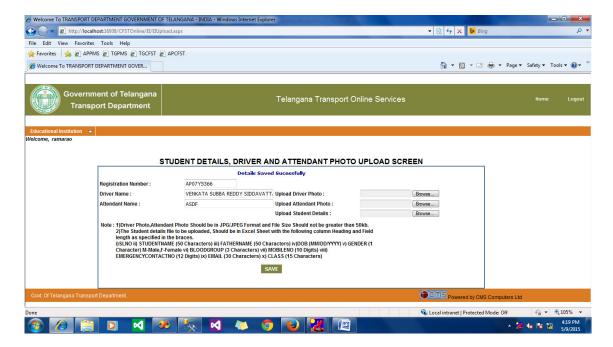

After saving the details of vehicle, driver, attendant and the students list along with the photograph of the driver and attendant have to be uploaded. To upload the details need to enter registration number.

When Details In Excel Sheet in Correct Format Details Will be Saved Successfully

To view or edit the details entered need to click on view or edit button in the below page.

To See The details and to take Print of it