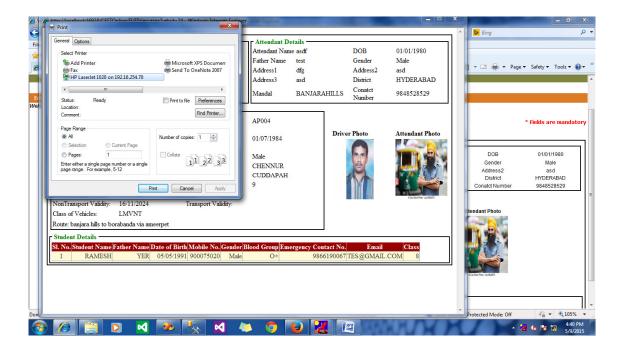

sue Place has to be entered, if the details are existing will be fetched and all the fields will be disable. If no details are fetched the details have to be entered. After entering the driver details need to enter Attendant details and route in which the vehicle is operating.









After saving the details of vehicle, driver, attendant and the students list along with the photograph of the driver and attendant have to be uploaded. To upload the details need to enter registration number.





When Details In Excel Sheet in Correct Format Details Will be Saved Successfully



To view or edit the details entered need to click on view or edit button in the below page.



To See The details and to take Print of it



## To take print Click on Print Button

## To edit details click on edit



When view is click the details are shown as below.

If edit button is click the details are shown and the details of the driver, attendant and operating route can be changed.



After login the registered user can download the user manual.



**CLICK HERE** TO DOWNLOAD USER MANUAL