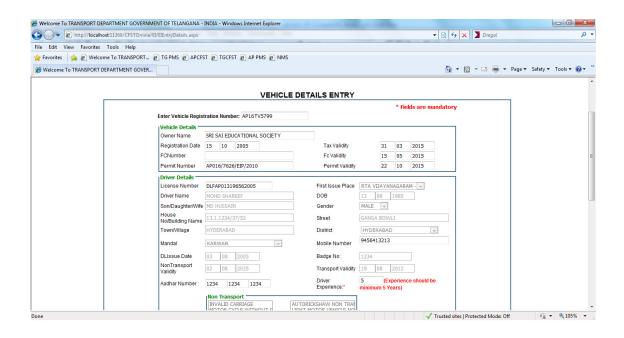

When User Logins For First time it will be redirected to Password Change Screen as shown Below

After Entering the User ID Password will be changed

The details of the vehicles belonging to the Institute showed be added for this the below screen is facilitated. After entering the vehicle registration number, the details of the vehicles will be automatically fetched. The License Number of the driver along with First Issue Place has to be entered, if the details are existing will be fetched and all the fields will be disable. If no details are fetched the details have to be entered. After entering the driver details need to enter Attendant details and route in which the vehicle is operating.