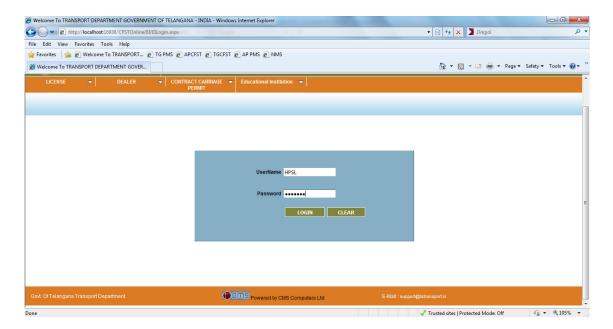

After entering all the details and saved default password is generated and displayed and a SMS is sent to the mobile number specified during registration.

The Educational Institute has to login with the given user name and password. After completion of successful login the user has to change the password.