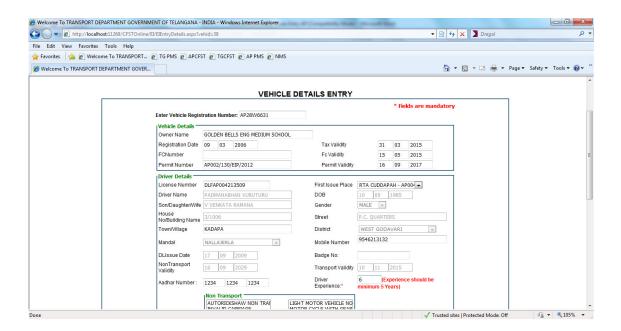

When User Logins For First time it will be redirected to Password Change Screen as shown Below

After Entering the User ID Password will be changed

The details of the vehicles belonging to the Institute showed be added for this the below screen is facilitated. After entering the vehicle registration number, the details of the vehicles will be automatically fetched. The License Number of the driver along with First Issue Place has to be entered, if the details are existing will be fetched and all the fields will be disable. If no details are fetched the details have to be entered. After entering the driver details need to enter Attendant details and route in which the vehicle is operating.