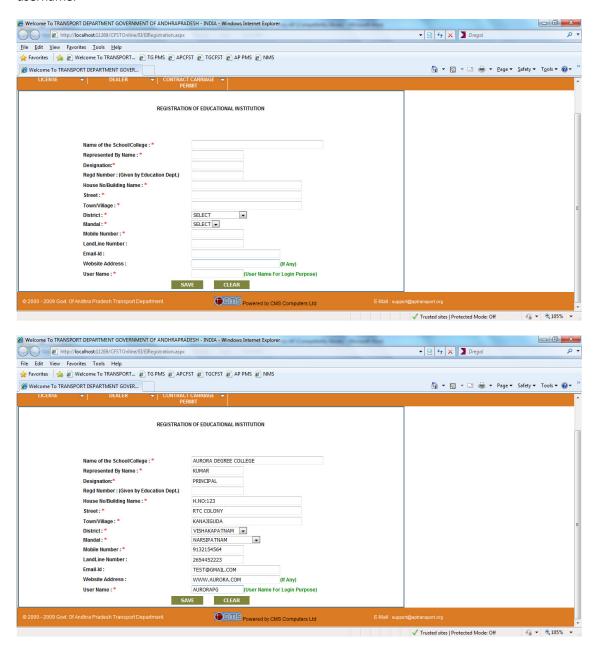

## **EDUCATIONAL INSTITUTE BUSES REGISTRATION AND ENTRY SCREEN**

The School/College has to register the details of the institution and specify desired username.

After clicking on save button the details will be saved and message is sent to registered user