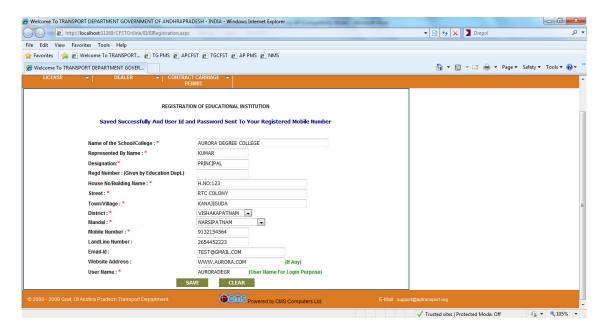

## **EDUCATIONAL INSTITUTE BUSES REGISTRATION AND ENTRY SCREEN**

The School/College has to register the details of the institution and specify desired username.

After clicking on save button the details will be saved and message is sent to registered user