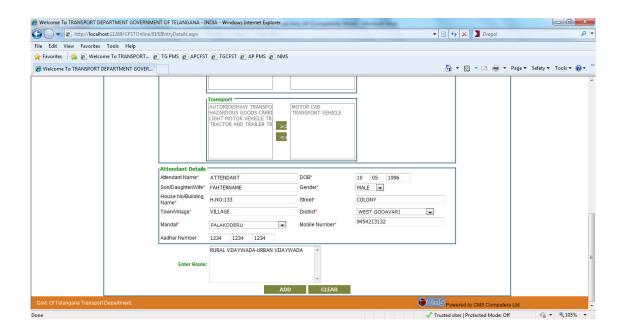

When User Logins For First time it will be redirected to Password Change Screen as shown Below

After Entering the User ID Password will be changed

The details of the vehicles belonging to the Institute showed be added for this the below screen is facilitated. After entering the vehicle registration number, the details of the vehicles will be automatically fetched. The License Number of the driver along with First Issue Place has to be entered, if the details are existing will be fetched and all the fields will be disable. If no details are fetched the details have to be entered. After entering the driver details need to enter Attendant details and route in which the vehicle is operating.