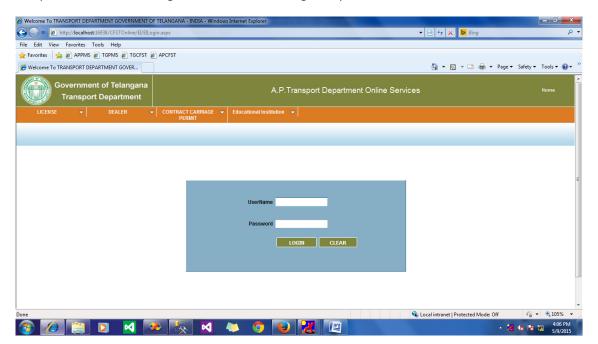

After entering all the details and saved default password is generated and displayed and a SMS is sent to the mobile number specified during registration.

The Educational Institute has to login with the given user name and password. After completion of successful login the user has to change the password.