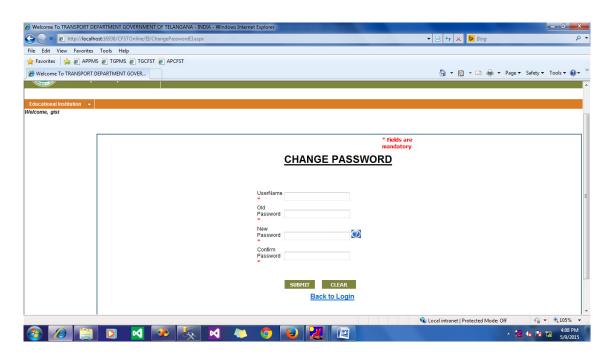

When User Logins For First time it will be redirected to Password Change Screen as shown Below

After Entering the User ID Password will be changed

The details of the vehicles belonging to the Institute showed be added for this the below screen is facilitated. After entering the vehicle registration number, the details of the vehicles will be automatically fetched. The License Number of the driver along with First Issue Place has to be entered, if the details are existing will be fetched and all the fields will be disable. If no details are fetched the details have to be entered. After entering the driver details need to enter Attendant details and route in which the vehicle is operating.